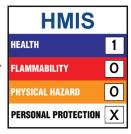

#### **Health Hazard Summary**

Hazard Statement: Irritating to eyes. Prolonged or repeated contact may irritate skin. High concentrations of mist or spray may irritate eyes,nose, and throat.